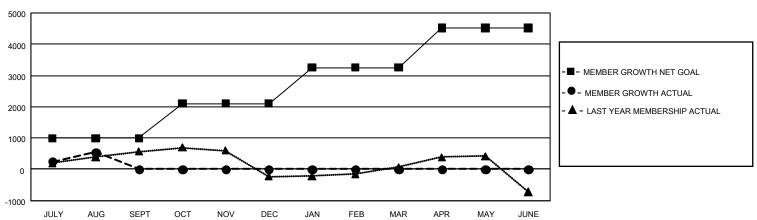

## GOALS AND ACTUAL MEMBERS CUMULATIVE

| DROPPED CLUBS: 18          |                  | 478 CLUBS OF 1,864 ADDED 1 OR<br>MORE NEW MEMBERS | GENDER DISTRIBUTION  MALE 24,332 (57.17%)                |                                            |  |
|----------------------------|------------------|---------------------------------------------------|----------------------------------------------------------|--------------------------------------------|--|
| DROPPED MEMBERS DECEASED   | 78               |                                                   | FEMALE NON BINARY PREFER NOT TO ANSWER                   | 18,205 (42.77%)<br>7 (0.02%)<br>17 (0.04%) |  |
| CLUB CANCELLED OTHER TOTAL | 25<br>880<br>983 | CLICK HERE FOR CUMULATIVE MEMBERSHIP DATA         | TOTAL FAMILY UNIT MEMBE<br>FAMILY MEMBERS PAYING<br>DUES | ,,,,,,                                     |  |

## REPORT DOES NOT INCLUDE CLUBS IN UNDISTRICTED AREAS.

| Clubs                 |               |           |               | Members               |                        |                         |                                                    |
|-----------------------|---------------|-----------|---------------|-----------------------|------------------------|-------------------------|----------------------------------------------------|
| RESULTS FOR 2023-2024 |               |           |               | RESULTS FOR 2023-2024 |                        |                         |                                                    |
| QUARTER               | NEW CLUB GOAL | NEW CLUBS | DROPPED CLUBS | QUARTER MEM           | BER GROWTH NET<br>GOAL | MEMBER GROWTH<br>ACTUAL | DROPPED<br>MEMBERS ACTUAL<br>(including transfers) |
| JULY/AUG/SEPT         | 12            | 22        | 18            | JULY/AUG/SEPT         | 996                    | 1,665                   | 983                                                |
| OCT/NOV/DEC           | 24            | 0         | 0             | OCT/NOV/DEC           | 1105                   | 0                       | 0                                                  |
| JAN/FEB/MAR           | 51            | 0         | 0             | JAN/FEB/MAR           | 1149                   | 0                       | 0                                                  |
| APR/MAY/JUNE          | 51            | 0         | 0             | APR/MAY/JUNE          | 1270                   | 0                       | 0                                                  |