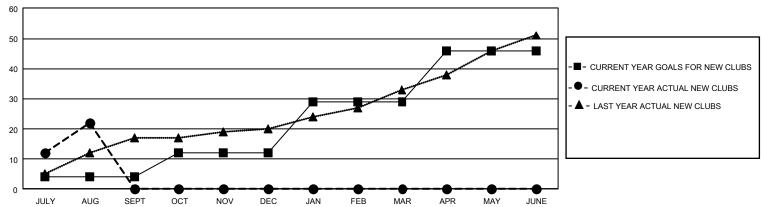

## GOALS AND ACTUAL NEW CLUBS CUMULATIVE

## REPORT DOES NOT INCLUDE CLUBS IN UNDISTRICTED AREAS.

| Clubs                 |               |           |               | Members               |                        |                         |                                                    |
|-----------------------|---------------|-----------|---------------|-----------------------|------------------------|-------------------------|----------------------------------------------------|
| RESULTS FOR 2023-2024 |               |           |               | RESULTS FOR 2023-2024 |                        |                         |                                                    |
| QUARTER               | NEW CLUB GOAL | NEW CLUBS | DROPPED CLUBS | QUARTER MEM           | BER GROWTH NET<br>GOAL | MEMBER GROWTH<br>ACTUAL | DROPPED<br>MEMBERS ACTUAL<br>(including transfers) |
| JULY/AUG/SEPT         | 12            | 22        | 18            | JULY/AUG/SEPT         | 996                    | 1,665                   | 983                                                |
| OCT/NOV/DEC           | 24            | 0         | 0             | OCT/NOV/DEC           | 1105                   | 0                       | 0                                                  |
| JAN/FEB/MAR           | 51            | 0         | 0             | JAN/FEB/MAR           | 1149                   | 0                       | 0                                                  |
| APR/MAY/JUNE          | 51            | 0         | 0             | APR/MAY/JUNE          | 1270                   | 0                       | 0                                                  |